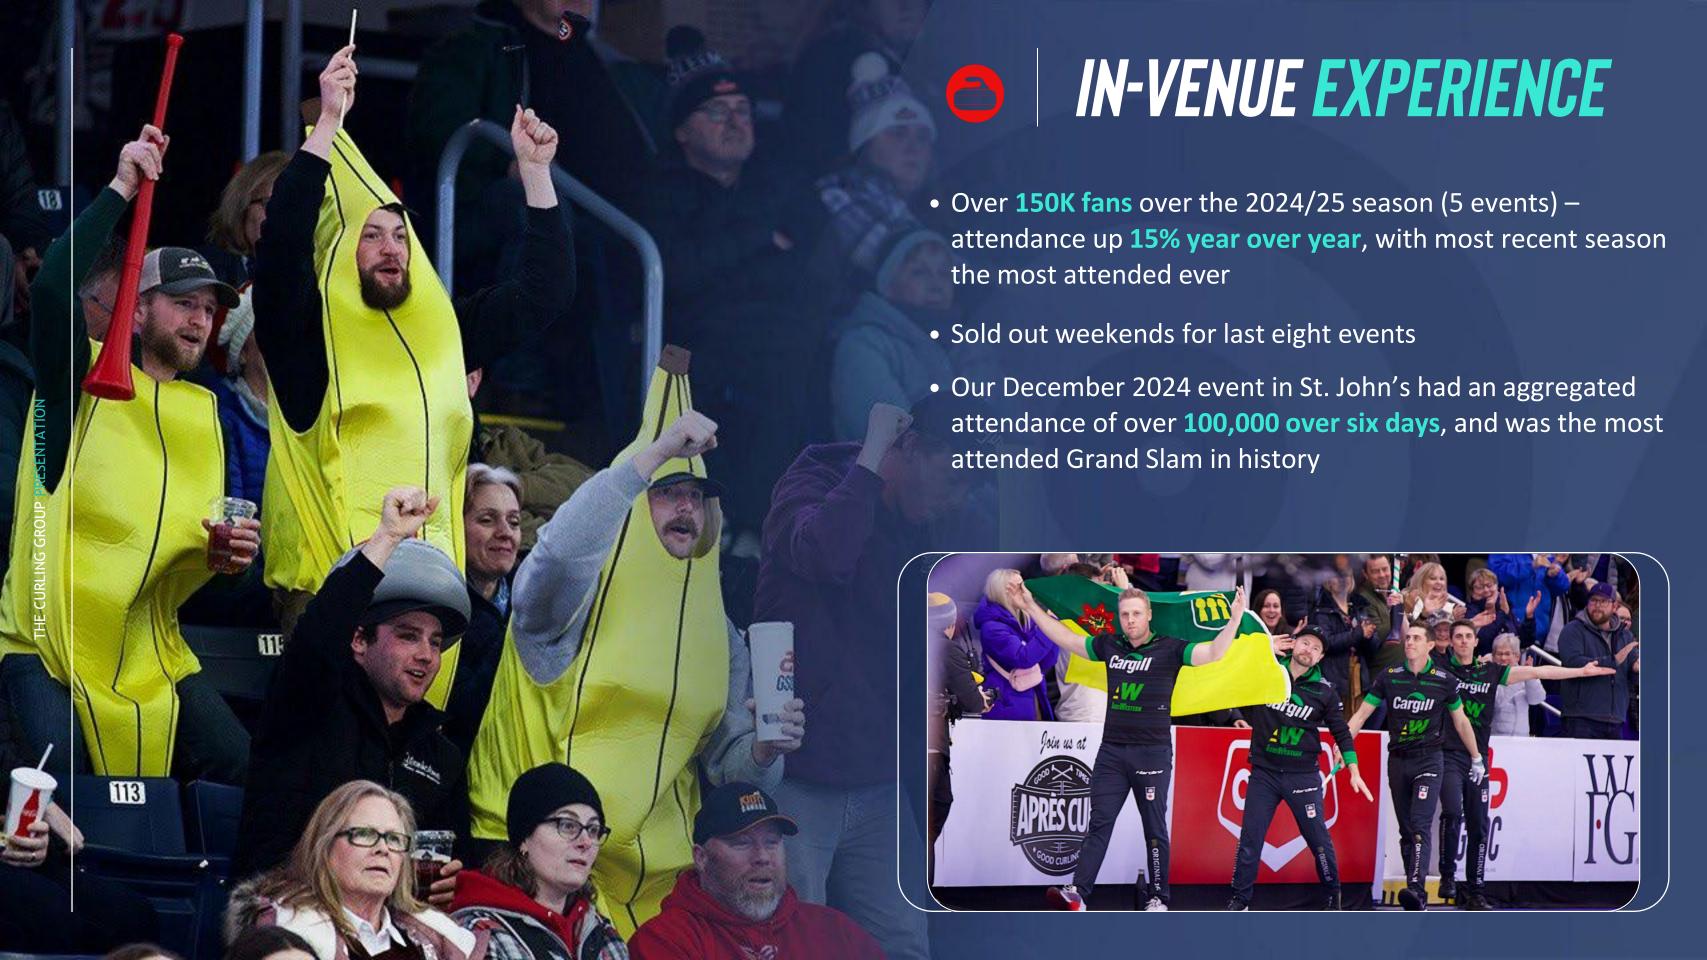

### CANADIAN BROADCAST PARTNERS & VIEWERSHIP

# CURLING VIEWERSHIP IS GROWING IN CANADA

#### LINEAR

- Average national broadcast audience +16% (Canada) for 2024-25 GSOC of over 7M national reach on Sportsnet linear
- Average audience of 200K across last two events, representing 7% growth YoY (Ind. 2+)
- Average weekend audiences at 215K
   (Ind. 2+, Saturday and Sunday)