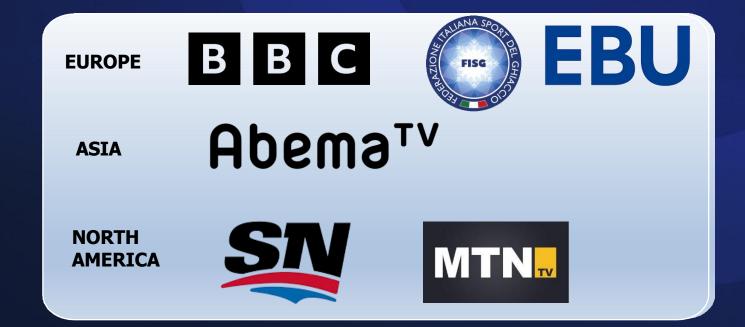

#### **MULTIPLE STREAMING & LINEAR PARTNERS ACROSS THE GLOBE:**

#### **AUDIENCE INSIGHTS - BROADCAST:**

- National reach of over 7M in Canada on Sportsnet for 2024-25 season, 55% of audience female
- More than 1.4M live views of GSOC in Japan for 2024-25 season (Abema TV); additional 800k+ on-demand views

#### **AUDIENCE INSIGHTS - STREAMING:**

- 53% of the streaming audience aged 18–54
- Throughout the season, we saw a 17% increase in Gen Z & Millennial viewership
- Gender split nearly even (51% M / 49% F)
- Top countries: Canada, USA, Japan, UK, Switzerland