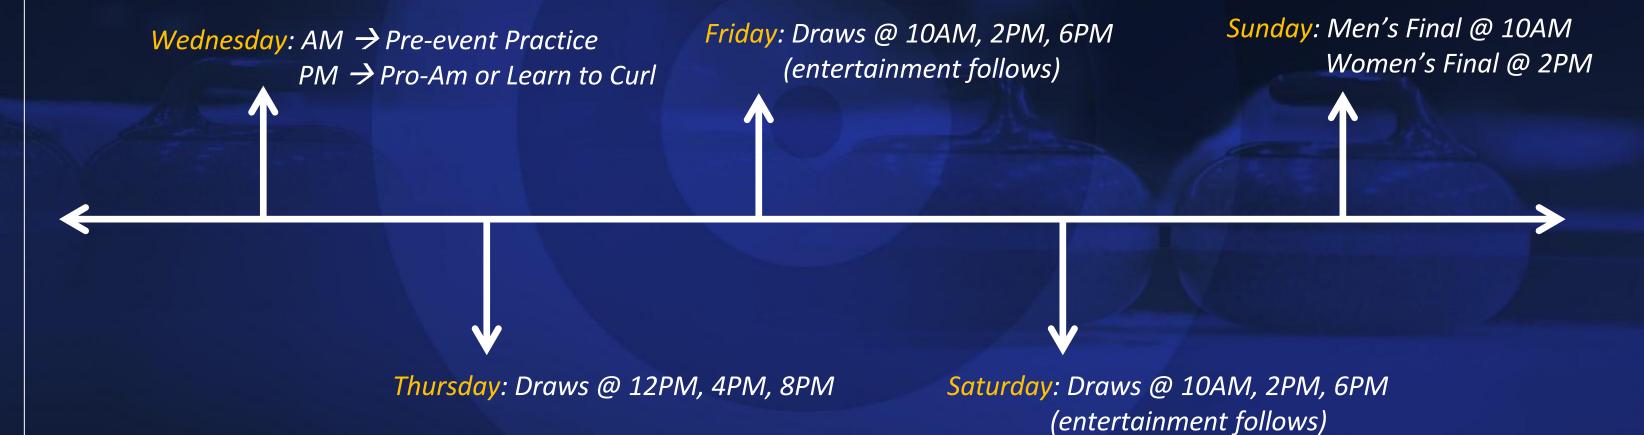

: If a match ends in a tie, then it will progress to 'Overtime' Draw to the Button where a player is chosen randomly from each team to throw a 'Draw to the Button'
- Shot clock applied per end
- No Tiebreakers: Any ties in the final Round Robin standings are broken by head-to-head results first, and then
  pre-game LSD results second
- Rock League Broom Policy: Soft Foam
- Points are accumulated by teams and added to each Franchise's total points

#### Playoffs

- For Sunday Final, there will be a Gold medal match between the 1<sup>st</sup> and 2<sup>nd</sup> place teams, and there will also be
  a Bronze medal match the 3<sup>rd</sup> and 4<sup>th</sup> place teams
- For Gold and Bronze medal matches on Sunday, ties will be broken by 'Draw to the Button'



#### Event Schedule Breakdown











## ROCK LEAGUE TOUR DATES

| Thursday, April 9 - Sunday, April 12       | Canada |
|--------------------------------------------|--------|
| Thursday, April 16 - Sunday, April 19      | Canada |
| Thursday, April 23 - Sunday, April 26      | USA    |
|                                            |        |
| BYE WEEK                                   |        |
| BYE WEEK  Thursday, May 7 - Sunday, May 10 | Europe |



### CANADIAN BROADCAST PARTNERS & VIEWERSHIP

# CURLING VIEWERSHIP IS GROWING IN CANADA

#### LINEAR

- Average national broadcast audience +16% (Canada) for 2024-25 GSOC of over 7M national reach on Sportsnet linear
- Average audience of 200K across last two events, representing 7% growth YoY (Ind. 2+)
- Average weekend audiences at 215K
   (Ind. 2+, Saturday and S