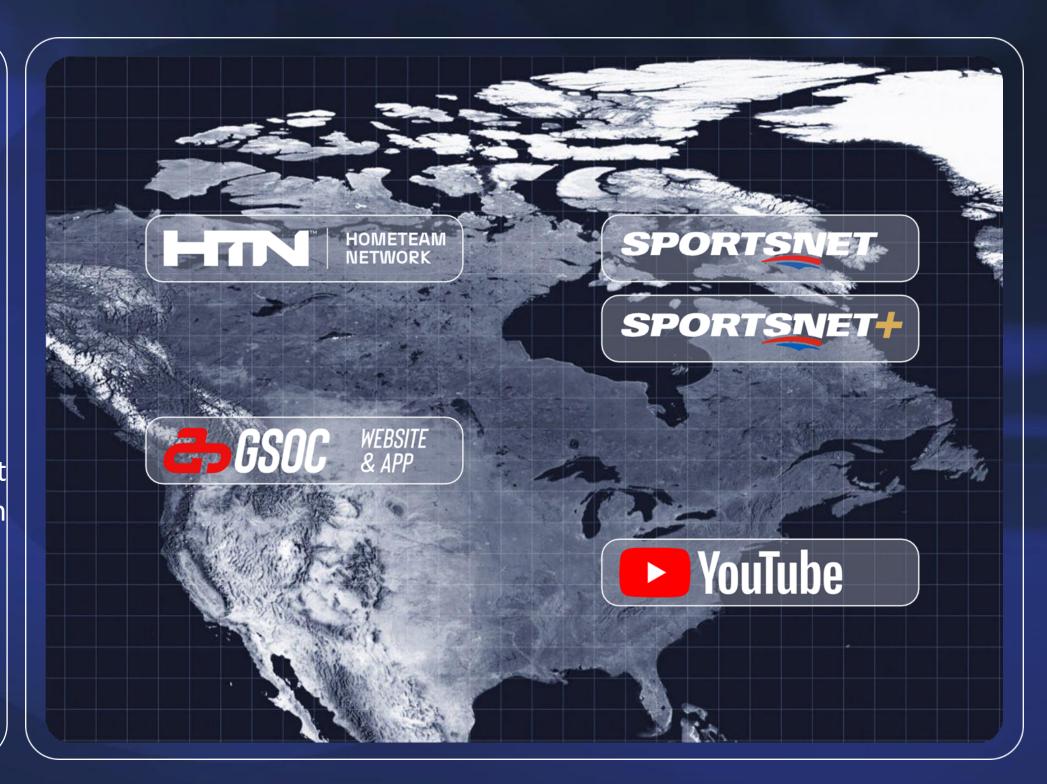

### CANADIAN BROADCAST PARTNERS & VIEWERSHIP

# CURLING VIEWERSHIP IS GROWING IN CANADA

#### LINEAR

- Average national broadcast audience +16% (Canada) for 2024-25 GSOC of over 7M national reach on Sportsnet linear
- Average audience of 200K across last two events, representing 7% growth YoY (Ind. 2+)
- Average weekend audiences at 215K
   (Ind. 2+, Saturday and Sunday)